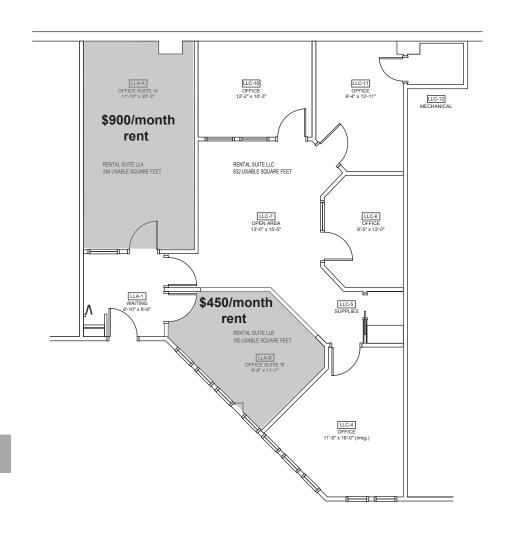

Timotry Line Conserved to the Constitution of the Constitution of

Furniture is available for use

On-site management for building

· Convenient parking

- All utilities included for leasing
- Fitness center with 24-hour access
- · Conference rooms available
- Additional income available with leased suites - \$1,350/month

OWNER/INVESTOR
SUITE
2,200 SF FOR SALE
1,000 SF FOR LEASE

340 W. Butterfield Rd. #LLA Elmhurst, IL

\$220,000

- 67,205 SF 4-story professional atrium building
- Public transportation
- Minutes to Oak Brook shopping
- 20 minutes to downtown Chicago
- 15 minutes to O'Hare Airport
- 20 minutes to Midway Airport
- Exceptional access to all major expressways