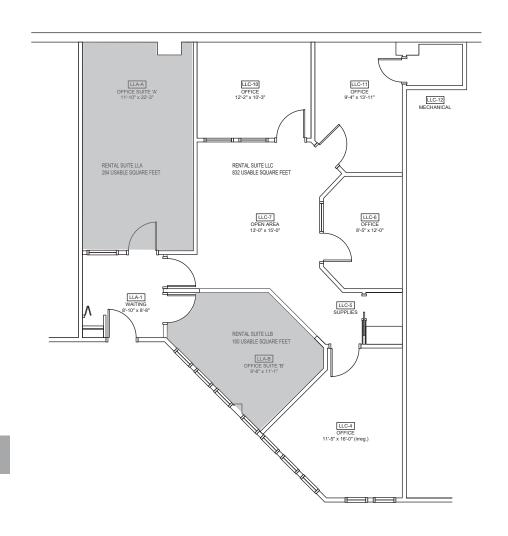

340 W. Butterfield Rd. #LLA Elmhurst, IL

\$1,500 / Month

- 67,205 SF 4-story professional atrium building
- Public transportation
- Minutes to Oak Brook shopping
- 20 minutes to downtown Chicago
- 15 minutes to O'Hare Airport
- 20 minutes to Midway Airport
- Exceptional access to all major expressways